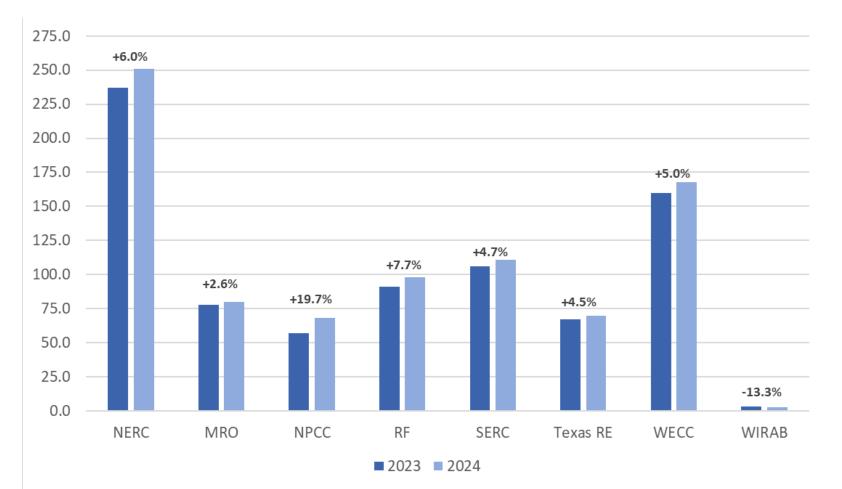

#### Total ERO Enterprise 2024 budgeted FTEs – 848.8 (50.1 or 6.3% increase vs 2023)