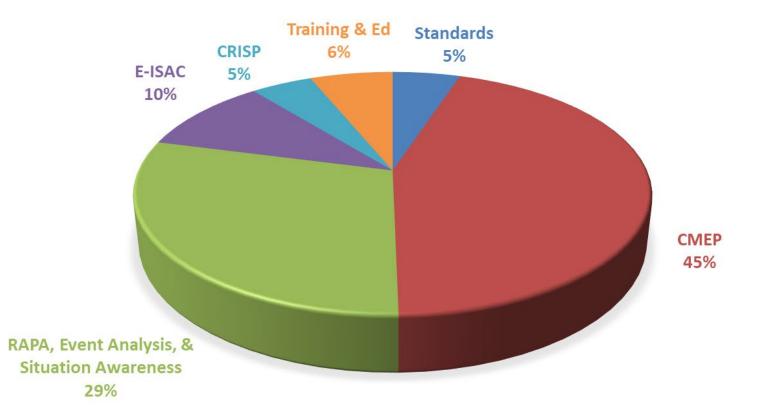

# ERO Enterprise Combined 2024 Budgets & Assessments





Total ERO Enterprise 2024 budget – \$279.3M (\$29.2M or 11.7% increase vs 2023)



"ERO Enterprise" includes WIRAB unless otherwise noted



Total ERO Enterprise 2024 assessment – \$241.4M (\$27.3M or 12.7% increase vs 2023) Approximately \$23M in penalties/reserves released to reduce assessments





## ERO Enterprise 2024 v 2023 Budget by Expense Category



2023 2024



#### Total ERO Enterprise 2024 budgeted FTEs – 848.8 (50.1 or 6.3% increase vs 2023)





### ERO Enterprise 2024 Budget Program Area Breakdown



\*Excludes WIRAB



# **Questions and Answers**