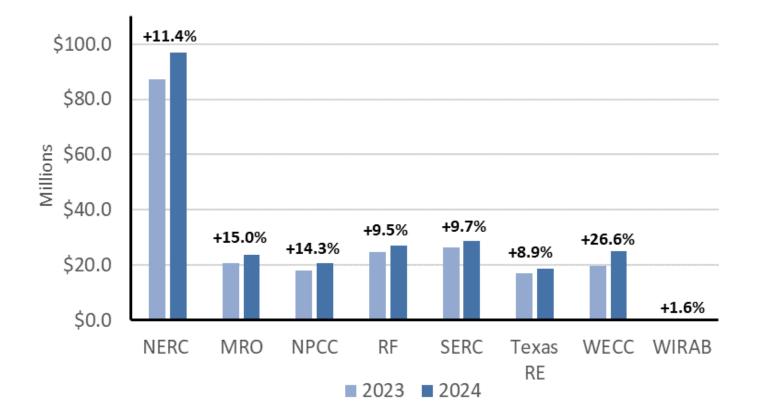

# ERO Enterprise Combined 2024 Budgets & Assessments

Total ERO Enterprise 2024 budget – \$279.3M (\$29.2M or 11.7% increase vs 2023)

"ERO Enterprise" includes WIRAB unless otherwise noted

Total ERO Enterprise 2024 assessment – \$241.4M (\$27.3M or 12.7% increase vs 2023) Approximately \$23M in penalties/reserves released to reduce assessments