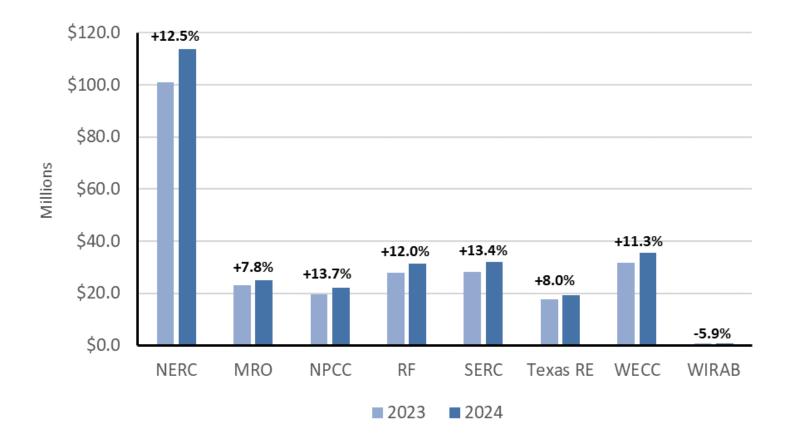

# ERO Enterprise Combined 2024 Budgets & Assessments

Total ERO Enterprise 2024 budget – \$279.3M (\$29.2M or 11.7% increase vs 2023)

"ERO Enterprise" includes WIRAB unless otherwise noted

Total ERO Enterprise 2024 assessment – \$241.4M (\$27.3M or 12.7% increase vs 2023) Approximately \$23M in penalties/reserves released to reduce assessments