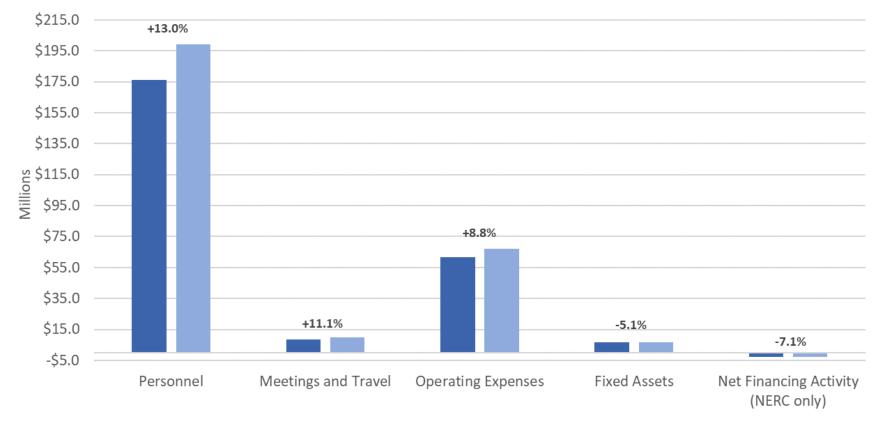

# ERO Enterprise Combined 2024 Budgets & Assessments





Total ERO Enterprise 2024 budget – \$279.3M (\$29.2M or 11.7% increase vs 2023)



"ERO Enterprise" includes WIRAB unless otherwise noted



Total ERO Enterprise 2024 assessment – \$241.4M (\$27.3M or 12.7% increase vs 2023) Approximately \$23M in penalties/reserves released to reduce assessments





## ERO Enterprise 2024 v 2023 Budget by Expense Category



2023 2024



#### Total ERO Enterprise 2024 budgeted FTEs – 848.8 (50.1 or 6.3% increase vs 2023)





### ERO Enterprise 2024 Budget Program Area Breakdown



\*Excludes WIRAB



# **Questions and Answers**